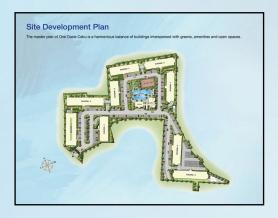

## Site Development Plan

The master plan of One Oasis Cebu is a harmonious balance of buildings interspersed with greens, amenities and open spaces.

Enhancing One Oasis Cebu's laid-back atmosphere are resort-inspired amenities that create countless opportunities to relax and make memories with your loved ones.