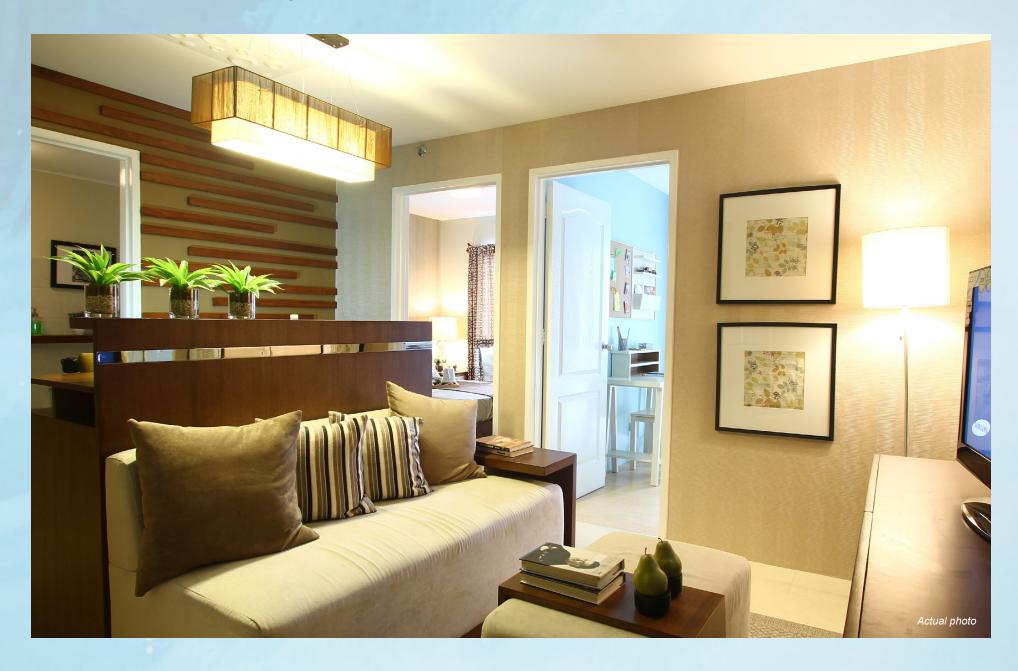

## **Dream Big for Your Urban Retreat**

Style and function come together in One Oasis Cebu's well-appointed studio and 2-BR units designed for convenient and comfortable living.

The 22-sqm ± Studio unit is suited for individuals and newlyweds who are looking forward to moving into this resort-inspired residential enclave.

## **Studio Unit**

Floor Area: 22 sqm ±

Living / Dining / Kitchen - 18.50 sqm Toilet and Bath - 3.56 sqm

You may also opt for one of the 2-Bedroom units. Its floor area of 36 sqm  $\pm$  is perfect for growing families to raise their children in.