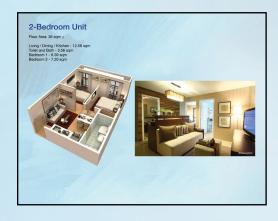

## 2-Bedroom Unit

Floor Area: 36 sqm ±

Living / Dining / Kitchen - 12.58 sqm Toilet and Bath - 3.56 sqm Bedroom 1 - 8.39 sqm Bedroom 2 - 7.20 sqm

One Oasis Cebu is a gated community with 24/7 security, perimeter walls and professional property managers. This way, you can enjoy the vacation ambiance without worrying about your family's safety.