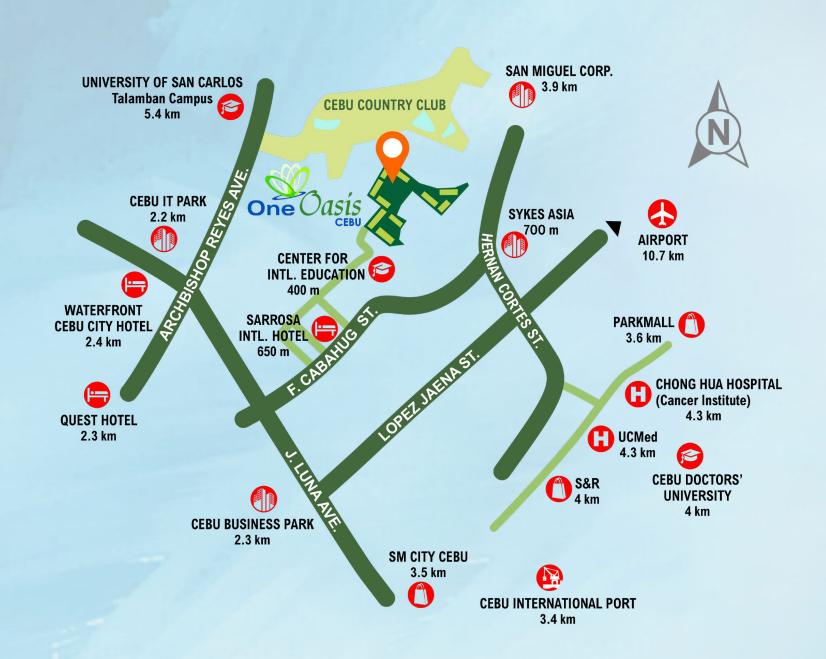

Strategically located at the heart of uptown Cebu, your home is a convenient distance from all lifestyle essentials. Workplaces such as the Cebu Business Park and the Cebu IT Park are less than 2.5 kilometers away, while nearby are the shopping hubs of Ayala Center and SM City Cebu, schools, hospitals and churches.

### Reachable Haven

Strategically located at the heart of uptown Cebu, your home is a convenient distance from all lifestyle essentials.

A modern metropolis with a rustic charm, Cebu is a sought-after haven for tourists, investors and retirees in the Visayas region. Rich in history and natural beauty, Cebu City is a formidable hub of trade and commerce that is worth investing in.