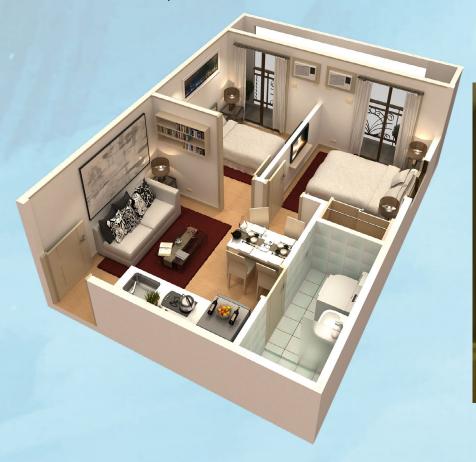

## 2-Bedroom Unit

Floor Area: 36 sqm ±

Living / Dining / Kitchen - 12.58 sqm Toilet and Bath - 3.56 sqm Bedroom 1 - 8.39 sqm Bedroom 2 - 7.20 sqm

One Oasis Cebu is a gated community with 24/7 security, perimeter walls and professional property managers. This way, you can enjoy the vacation ambiance without worrying about your family's safety.