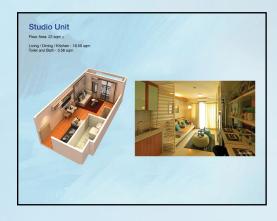

## **Dream Big for Your Urban Retreat**

Style and function come together in One Oasis Cebu's well-appointed studio and 2-BR units designed for convenient and comfortable living.

The 22-sqm ± Studio unit is suited for individuals and newlyweds who are looking forward to moving into this resort-inspired residential enclave.

## **Studio Unit**

Floor Area: 22 sqm ±

Living / Dining / Kitchen - 18.50 sqm Toilet and Bath - 3.56 sqm

You may also opt for one of the 2-Bedroom units. Its floor area of 36 sqm  $\pm$  is perfect for growing families to raise their children in.