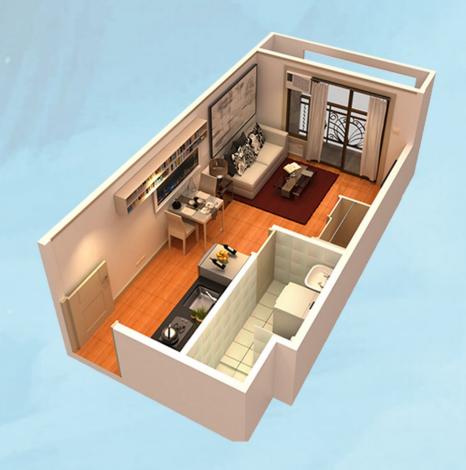

## **Studio Unit**

Floor Area: 22 sqm ±

Living / Dining / Kitchen - 18.50 sqm Toilet and Bath - 3.56 sqm

You may also opt for one of the 2-Bedroom units. Its floor area of 36 sqm  $\pm$  is perfect for growing families to raise their children in.

## 2-Bedroom Unit

Floor Area: 36 sqm ±

Living / Dining / Kitchen - 12.58 sqm Toilet and Bath - 3.56 sqm Bedroom 1 - 8.39 sqm Bedroom 2 - 7.20 sqm

One Oasis Cebu is a gated community with 24/7 security, perimeter walls and professional property managers. This way, you can enjoy the vacation ambiance without worrying about your family's safety.