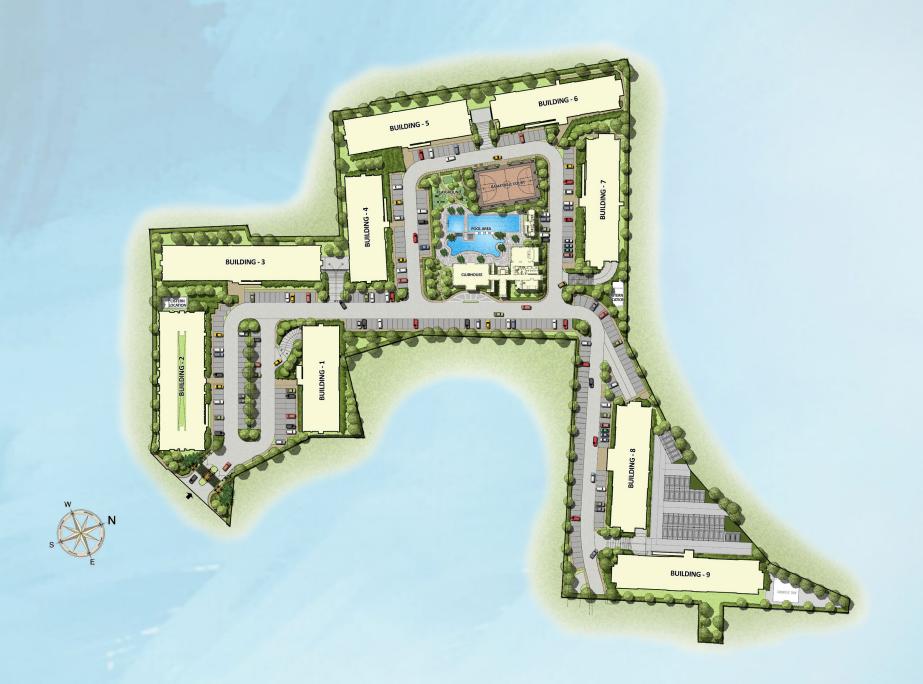

One Oasis Cebu is composed of 9 mid-rise buildings situated amidst lush greens, giving you a harmonious balance of buildings interspersed with open spaces.

## Site Development Plan

The master plan of One Oasis Cebu is a harmonious balance of buildings interspersed with greens, amenities and open spaces.

Enhancing One Oasis Cebu's laid-back atmosphere are resort-inspired amenities that create countless opportunities to relax and make memories with your loved ones.